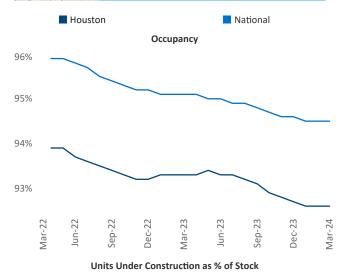

New lease asking **rents** are at **\$1,351**, up **0.3%** ▲ from the previous year placing Houston at **92nd** overall in year-over-year rent growth.

Multifamily housing **demand** has been positive with 9,129▲ net units absorbed over the past twelve months. This is up 1,978▲ units from the previous year's gain of 7,151▲ absorbed units.