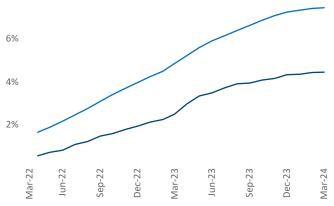

Port Ar

Contacts Razvan Cimpean

SEO Engineer

Razvan-I.Cimpean@yardi.com

Houston March 2024

Houston is the 2nd largest multifamily market with 733,075 completed units and 97,779 units in development, 32,541 of which have already broken ground.