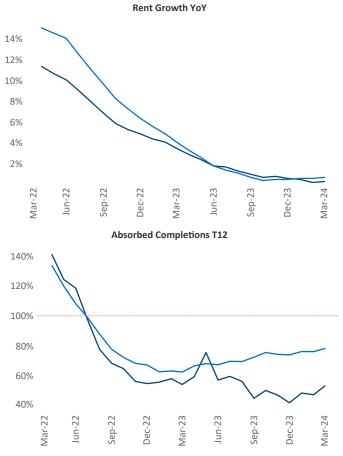

New lease asking **rents** are at **\$1,351**, up **0.3%** ▲ from the previous year placing Houston at **92nd** overall in year-over-year rent growth.

Multifamily housing **demand** has been positive with 9,129▲ net units absorbed over the past twelve months. This is up 1,978▲ units from the previous year's gain of 7,151▲ absorbed units.