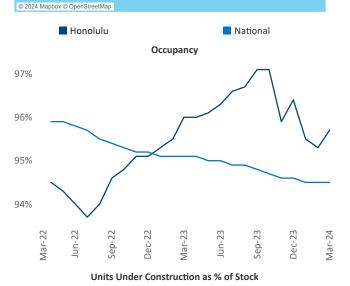

New lease asking **rents** are at **\$2,600**, up **5.1%** ▲ from the previous year placing Honolulu at **11th** overall in year-over-year rent growth.

Multifamily housing **demand** has been positive with **763** ▲ net units absorbed over the past twelve months. This is up **254** ▲ units from the previous year's gain of **509** ▲ absorbed units.