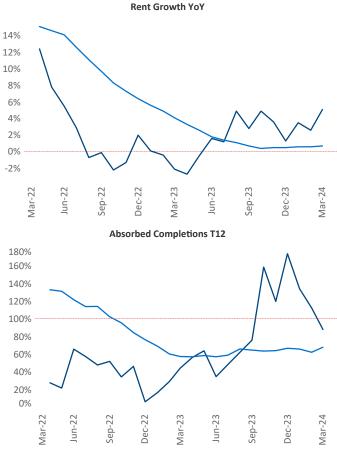

New lease asking **rents** are at **\$2,600**, up **5.1%** ▲ from the previous year placing Honolulu at **11th** overall in year-over-year rent growth.

Multifamily housing **demand** has been positive with **763** ▲ net units absorbed over the past twelve months. This is up **254** ▲ units from the previous year's gain of **509** ▲ absorbed units.