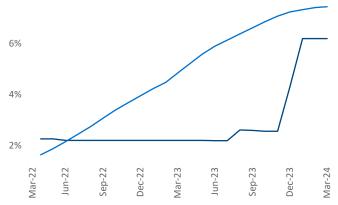

Honolulu

Waimanalo

East Honolulu

Contacts

Razvan Cimpean SEO Engineer <u>Razvan-I.Cimpean@yardi.com</u> Honolulu March 2024

**Honolulu** is the **109th** largest multifamily market with **23,292** completed units and **8,968** units in development, **1,443** of which have already broken ground.