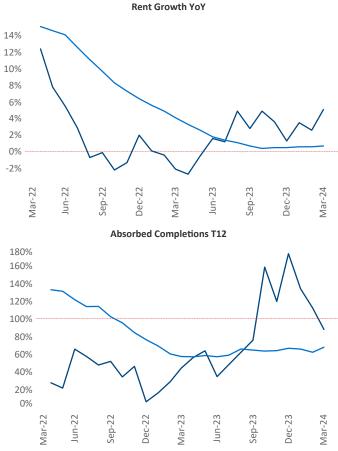

New lease asking **rents** are at **\$2,600**, up **5.1%** ▲ from the previous year placing Honolulu at **11th** overall in year-over-year rent growth.

Multifamily housing **demand** has been positive with **763** ▲ net units absorbed over the past twelve months. This is up **254** ▲ units from the previous year's gain of **509** ▲ absorbed units.