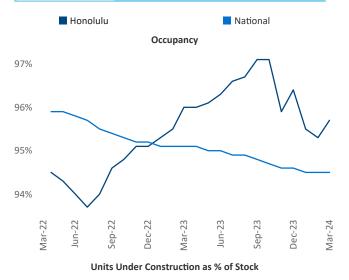

New lease asking **rents** are at **\$2,600**, up **5.1%** ▲ from the previous year placing Honolulu at **11th** overall in year-over-year rent growth.

Multifamily housing **demand** has been positive with **763** ▲ net units absorbed over the past twelve months. This is up **254** ▲ units from the previous year's gain of **509** ▲ absorbed units.