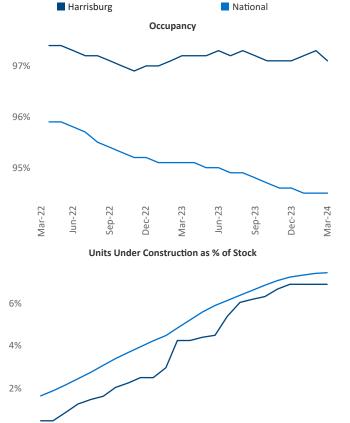

New lease asking **rents** are at **\$1,384**, up **2.2%**▲ from the previous year placing Harrisburg at 55th overall in year-over-year rent growth.

Multifamily housing demand has been negative with -779 vet units absorbed over the past twelve months. This is down **-1,534** vinits from the previous year's gain of **755** A absorbed units.

**Employment** in Harrisburg has grown by **1.1%** A over the past 12 months, while hourly wages have risen by 5.5% YoY to \$29.72 according to the Bureau of Labor Statistics.

**Rent Growth YoY** 

Mar-23