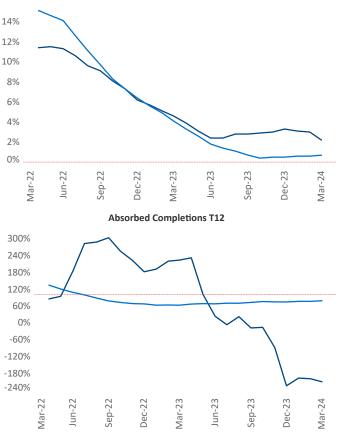

New lease asking **rents** are at **\$1,384**, up **2.2%**▲ from the previous year placing Harrisburg at 55th overall in year-over-year rent growth.

Multifamily housing demand has been negative with -779 vet units absorbed over the past twelve months. This is down **-1,534** vinits from the previous year's gain of **755** A absorbed units.