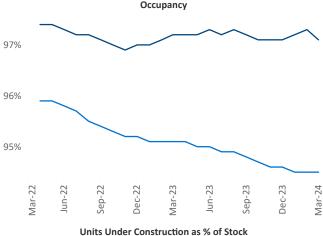

Lewistown

Contacts

Jeff Adler Vice President Jeff.Adler@yardi.com

Pottsville

Razvan Cimpean SEO Engineer Razvan-I.Cimpean@yardi.com Harrisburg March 2024

**Harrisburg** is the **67th** largest multifamily market with **57,350** completed units and **16,862** units in development, **3,957** of which have already broken ground.