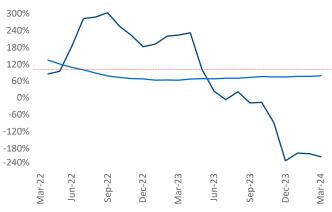

New lease asking **rents** are at \$1,384, up 2.2% ▲ from the previous year placing Harrisburg at 55th overall in year-over-year rent growth.

Multifamily housing **demand** has been negative with -779 ▼ net units absorbed over the past twelve months. This is down -1,534 ▼ units from the previous year's gain of 755 ▲ absorbed units.