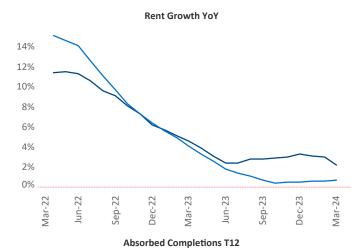

New lease asking **rents** are at \$1,384, up 2.2% ▲ from the previous year placing Harrisburg at 55th overall in year-over-year rent growth.

Multifamily housing **demand** has been negative with -779 ▼ net units absorbed over the past twelve months. This is down -1,534 ▼ units from the previous year's gain of 755 ▲ absorbed units.