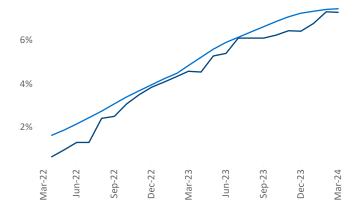

## Contacts

Jeff Adler Vice President <u>Jeff.Adler@yardi.com</u> Razvan Cimpean SEO Engineer Razvan-I.Cimpean@yardi.com Greenville March 2024

**Greenville** is the **59th** largest multifamily market with **72,986** completed units and **22,086** units in development, **5,313** of which have already broken ground.