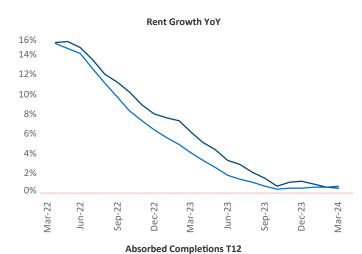

New lease asking **rents** are at \$1,296, up 0.5% ▲ from the previous year placing Greenville at 90th overall in year-over-year rent growth.

Multifamily housing **demand** has been positive with **2,641** ▲ net units absorbed over the past twelve months. This is up **323** ▲ units from the previous year's gain of **2,318** ▲ absorbed units.