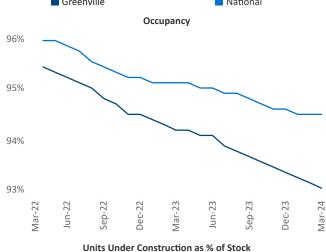

New lease asking **rents** are at \$1,296, up 0.5% ▲ from the previous year placing Greenville at 90th overall in year-over-year rent growth.

Multifamily housing **demand** has been positive with **2,641** ▲ net units absorbed over the past twelve months. This is up **323** ▲ units from the previous year's gain of **2,318** ▲ absorbed units.