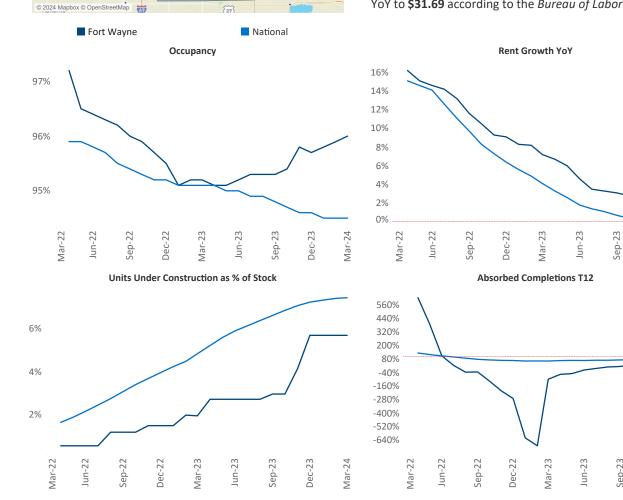

Celina

Mor

Razvan Cimpean SEO Engineer Razvan-I.Cimpean@yardi.com Fort Wayne March 2024

Fort Wayne is the 106th largest multifamily market with 27,018 completed units and 4,858 units in development, 1,538 of which have already broken ground.

New lease asking **rents** are at **\$1,064**, up **2.6%** from the previous year placing Fort Wayne at 47th overall in year-over-year rent growth.

Multifamily housing demand has been positive with 624 net units absorbed over the past twelve months. This is up 1,144 units from the previous year's loss of -520 V absorbed units.

**Employment** in Fort Wayne has grown by **1.0%** A over the past 12 months, while hourly wages have risen by 4.3% YoY to \$31.69 according to the Bureau of Labor Statistics.

Mar-24

Dec-23

Sep-23

Dec-23

Mar-24