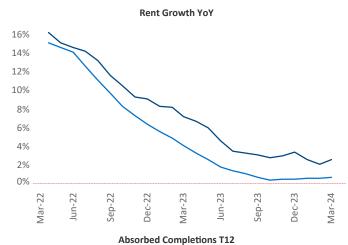

New lease asking **rents** are at \$1,064, up 2.6% ▲ from the previous year placing Fort Wayne at 47th overall in year-over-year rent growth.

Multifamily housing **demand** has been positive with **624** ▲ net units absorbed over the past twelve months. This is up **1,144** ▲ units from the previous year's loss of **-520** ▼ absorbed units.