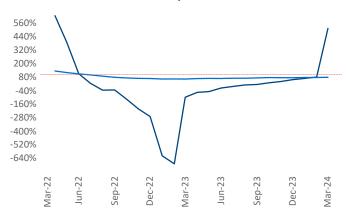

New lease asking **rents** are at \$1,064, up 2.6% ▲ from the previous year placing Fort Wayne at 47th overall in year-over-year rent growth.

Multifamily housing **demand** has been positive with **624** ▲ net units absorbed over the past twelve months. This is up **1,144** ▲ units from the previous year's loss of **-520** ▼ absorbed units.