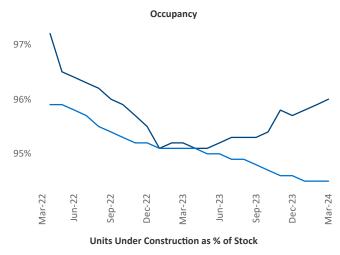

New lease asking **rents** are at \$1,064, up 2.6% ▲ from the previous year placing Fort Wayne at 47th overall in year-over-year rent growth.

Multifamily housing **demand** has been positive with **624** ▲ net units absorbed over the past twelve months. This is up **1,144** ▲ units from the previous year's loss of **-520** ▼ absorbed units.