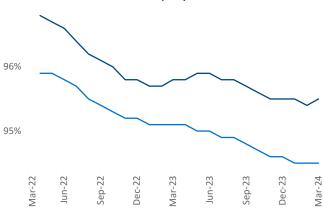

New lease asking **rents** are at \$1,069, up 3.1% ▲ from the previous year placing El Paso at 35th overall in year-over-year rent growth.

Multifamily housing **demand** has been negative with -9 ▼ net units absorbed over the past twelve months. This is up **216** ▲ units from the previous year's loss of -225 ▼ absorbed units.