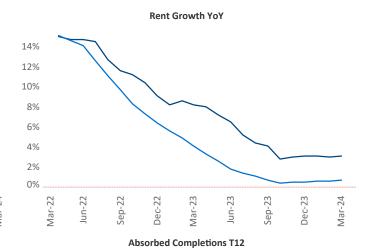

New lease asking **rents** are at \$1,069, up 3.1% ▲ from the previous year placing El Paso at 35th overall in year-over-year rent growth.

Multifamily housing **demand** has been negative with -9 ▼ net units absorbed over the past twelve months. This is up **216** ▲ units from the previous year's loss of -225 ▼ absorbed units.