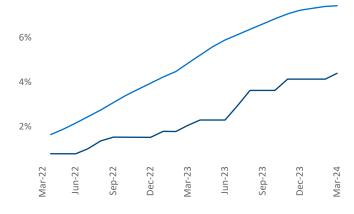

**Employment** in El Paso has grown by **1.9%** ▲ over the past 12 months, while hourly wages have fallen by **-0.8%** ▼ YoY to **\$22.61** according to the *Bureau of Labor Statistics*.

Units Under Construction as % of Stock