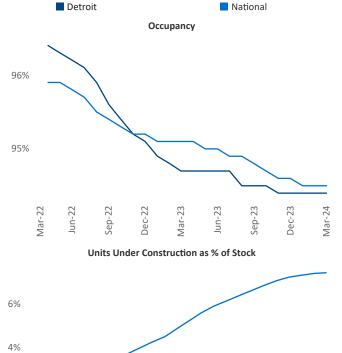

Jun-22

-22

Sep-

Razvan Cimpean SEO Engineer Razvan-I.Cimpean@yardi.com

Detroit March 2024

Detroit is the 23rd largest multifamily market with 217,642 completed units and 29,786 units in development, 4,721 of which have already broken ground.

New lease asking **rents** are at **\$1,252**, up **1.5%** from the previous year placing Detroit at 72nd overall in year-over-year rent growth.

Multifamily housing demand has been positive with **2,146** ▲ net units absorbed over the past twelve months. This is up **3,672** Inits from the previous year's loss of -1,526 V absorbed units.

**Employment** in Detroit has shrunk by **-0.1%** voer the past 12 months, while hourly wages have risen by 2.6% A YoY to

Mar-23

Jun-23

Sep-23

Dec-23

Mar-24

\$34.97 according to the Bureau of Labor Statistics. **Rent Growth YoY** 14% 12% 10% 8% 6% 4% 2%