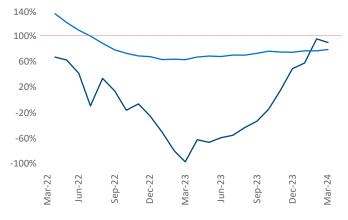

New lease asking **rents** are at **\$1,252**, up **1.5%** from the previous year placing Detroit at 72nd overall in year-over-year rent growth.

Multifamily housing demand has been positive with **2,146** ▲ net units absorbed over the past twelve months. This is up **3,672** Inits from the previous year's loss of -1,526 V absorbed units.