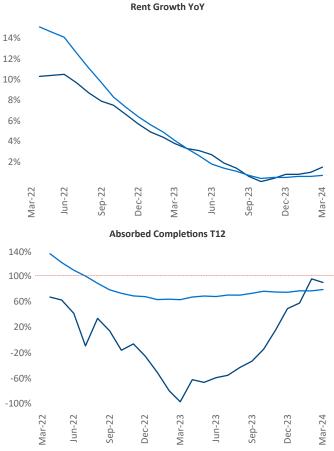

Detroit March 2024

**Detroit** is the **23rd** largest multifamily market with **217,642** completed units and **29,786** units in development, **4,721** of which have already broken ground.

New lease asking **rents** are at **\$1,252**, up **1.5%** ▲ from the previous year placing Detroit at **72nd** overall in year-over-year rent growth.

Multifamily housing **demand** has been positive with **2,146** ▲ net units absorbed over the past twelve months. This is up **3,672** ▲ units from the previous year's loss of -**1,526** ▼ absorbed units.