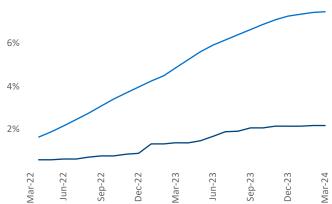

Whea

Razvan Cimpean SEO Engineer <u>Razvan-I.Cimpean@yardi.com</u>

Detroit March 2024

**Detroit** is the **23rd** largest multifamily market with **217,642** completed units and **29,786** units in development, **4,721** of which have already broken ground.

New lease asking **rents** are at **\$1,252**, up **1.5%** ▲ from the previous year placing Detroit at **72nd** overall in year-over-year rent growth.

Multifamily housing **demand** has been positive with **2,146** ▲ net units absorbed over the past twelve months. This is up **3,672** ▲ units from the previous year's loss of -**1,526** ▼ absorbed units.

**Employment** in Detroit has shrunk by -0.1% ▼ over the past 12 months, while hourly wages have risen by 2.6% ▲ YoY to \$34.97 according to the *Bureau of Labor Statistics*.