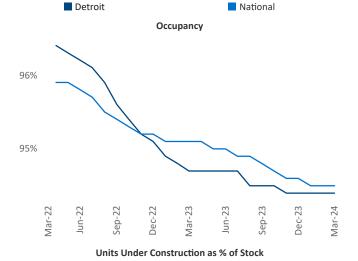

la

Whea

Razvan Cimpean SEO Engineer <u>Razvan-I.Cimpean@yardi.com</u>

Detroit March 2024

**Detroit** is the **23rd** largest multifamily market with **217,642** completed units and **29,786** units in development, **4,721** of which have already broken ground.

New lease asking **rents** are at **\$1,252**, up **1.5%** ▲ from the previous year placing Detroit at **72nd** overall in year-over-year rent growth.

Multifamily housing **demand** has been positive with **2,146** ▲ net units absorbed over the past twelve months. This is up **3,672** ▲ units from the previous year's loss of -**1,526** ▼ absorbed units.

**Employment** in Detroit has shrunk by -0.1% ▼ over the past 12 months, while hourly wages have risen by 2.6% ▲ YoY to \$34.97 according to the *Bureau of Labor Statistics*.