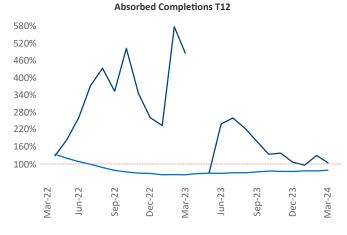

New lease asking **rents** are at \$1,133, up 3.5% ▲ from the previous year placing Des Moines at 29th overall in year-over-year rent growth.

Multifamily housing **demand** has been positive with **1,872** ▲ net units absorbed over the past twelve months. This is up **1,309** ▲ units from the previous year's gain of **563** ▲ absorbed units.