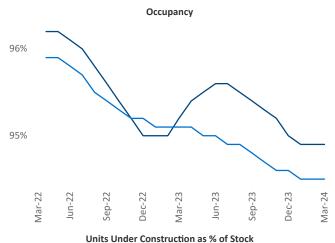

New lease asking **rents** are at \$1,133, up 3.5% ▲ from the previous year placing Des Moines at 29th overall in year-over-year rent growth.

Multifamily housing **demand** has been positive with **1,872** ▲ net units absorbed over the past twelve months. This is up **1,309** ▲ units from the previous year's gain of **563** ▲ absorbed units.