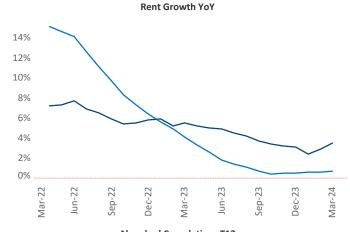

New lease asking **rents** are at \$1,133, up 3.5% ▲ from the previous year placing Des Moines at 29th overall in year-over-year rent growth.

Multifamily housing **demand** has been positive with **1,872** ▲ net units absorbed over the past twelve months. This is up **1,309** ▲ units from the previous year's gain of **563** ▲ absorbed units.