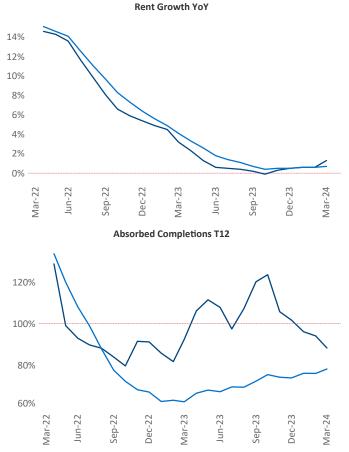

New lease asking **rents** are at **\$1,919**, up **1.3%** ▲ from the previous year placing Denver at **73rd** overall in year-over-year rent growth.

Multifamily housing **demand** has been positive with **8,686** ▲ net units absorbed over the past twelve months. This is down **-1,073** ▼ units from the previous year's gain of **9,759** ▲ absorbed units.