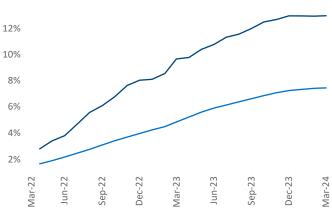

## Contacts

Jeff Adler Vice President Jeff.Adler@yardi.com Raz

Fort Morgan

1

Razvan Cimpean SEO Engineer <u>Razvan-I.Cimpean@yardi.com</u>

Denver March 2024

**Denver** is the **11th** largest multifamily market with **321,868** completed units and **157,585** units in development, **41,746** of which have already broken ground.