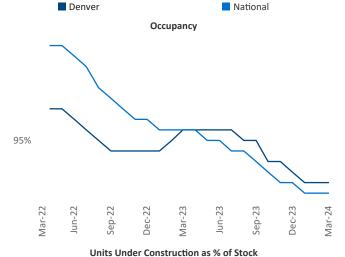

New lease asking **rents** are at **\$1,919**, up **1.3%** ▲ from the previous year placing Denver at **73rd** overall in year-over-year rent growth.

Multifamily housing **demand** has been positive with **8,686** ▲ net units absorbed over the past twelve months. This is down **-1,073** ▼ units from the previous year's gain of **9,759** ▲ absorbed units.