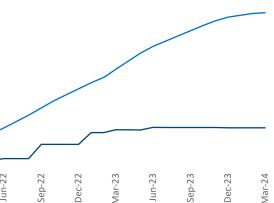

Lon

Court

Razvan Cimpean SEO Engineer Razvan-I.Cimpean@yardi.com Dayton March 2024

**Dayton** is the **73rd** largest multifamily market with **49,450** completed units and **8,367** units in development, **1,070** of which have already broken ground.