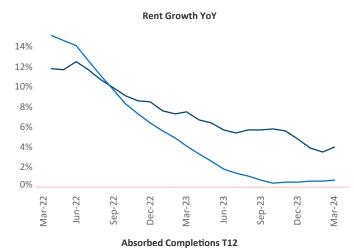

New lease asking **rents** are at **\$1,104**, up **4.0%** ▲ from the previous year placing Dayton at **24th** overall in year-over-year rent growth.

Multifamily housing **demand** has been positive with **882** ▲ net units absorbed over the past twelve months. This is up **830** ▲ units from the previous year's gain of **52** ▲ absorbed units.