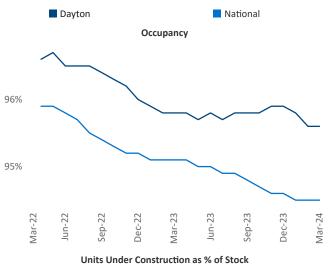

Lon

Court

Razvan Cimpean SEO Engineer Razvan-I.Cimpean@yardi.com Dayton March 2024

**Dayton** is the **73rd** largest multifamily market with **49,450** completed units and **8,367** units in development, **1,070** of which have already broken ground.

New lease asking **rents** are at **\$1,104**, up **4.0%** ▲ from the previous year placing Dayton at **24th** overall in year-over-year rent growth.

Multifamily housing **demand** has been positive with **882** ▲ net units absorbed over the past twelve months. This is up **830** ▲ units from the previous year's gain of **52** ▲ absorbed units.

Employment in Dayton has grown by 0.1% ▲ over the past 12 months, while hourly wages have risen by 0.8% ▲ YoY to \$30.25 according to the *Bureau of Labor Statistics*.