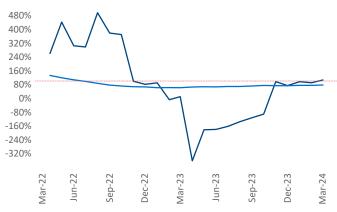

New lease asking **rents** are at **\$1,104**, up **4.0%** ▲ from the previous year placing Dayton at **24th** overall in year-over-year rent growth.

Multifamily housing **demand** has been positive with **882** ▲ net units absorbed over the past twelve months. This is up **830** ▲ units from the previous year's gain of **52** ▲ absorbed units.