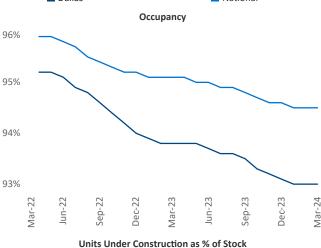

President Jeff.Adler@yardi.com Razvan Cimpean SEO Engineer Razvan-I.Cimpean@yardi.com Dallas March 2024

**Dallas** is the **1st** largest multifamily market with **877,172** completed units and **216,934** units in development, **65,926** of which have already broken ground.

New lease asking **rents** are at \$1,532, down -1.5% ▼ from the previous year placing Dallas at 107th overall in year-over-year rent growth.

Multifamily housing **demand** has been positive with **16,422** ▲ net units absorbed over the past twelve months. This is up **5,474** ▲ units from the previous year's gain of **10,948** ▲ absorbed units.

Employment in Dallas has grown by 1.6% ▲ over the past 12 months, while hourly wages have risen by 2.1% ▲ YoY to \$34.37 according to the *Bureau of Labor Statistics*.











## **DISCLAIMER**

ALTHOUGH EVERY EFFORT IS MADE TO ENSURE THE ACCURACY, TIMELINESS AND COMPLETENESS OF THE INFORMATION PROVIDED IN THIS PUBLICATION, THE INFORMATION IS PROVIDED "AS IS" AND YARDI MATRIX DOES NOT GUARANTEE, WARRANT, REPRESENT OR UNDERTAKE THAT THE INFORMATION PROVIDED IS CORRECT, ACCURATE, CURRENT OR COMPLETE. YARDI MATRIX IS NOT LIABLE FOR ANY LOSS, CLAIM, OR DEMAND ARISING DIRECTLY OR INDIRECTLY FROM ANY USE OR RELIANCE UPON THE INFORMATION CONTAINED HEREIN.

## **COPYRIGHT NOTICE**

This document, publication and/or presentation (collectively, 'document') is protected by copyright, trademark and other intellectual property laws. Use of this document is subject to the terms and conditions of Yardi Systems, Inc. dba Yardi Matrix's Terms of Use <a href="http://www.y