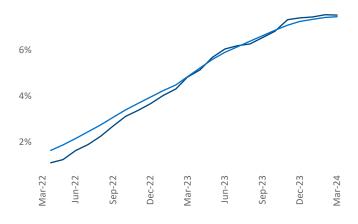

Contacts

Jeff Adler Vice President Jeff.Adler@yardi.com Razvan Cimpean SEO Engineer Razvan-I.Cimpean@yardi.com Dallas March 2024

**Dallas** is the **1st** largest multifamily market with **877,172** completed units and **216,934** units in development, **65,926** of which have already broken ground.