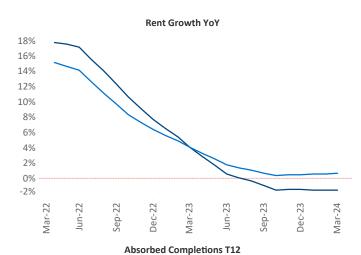

New lease asking **rents** are at \$1,532, down -1.5% ▼ from the previous year placing Dallas at 107th overall in year-over-year rent growth.

Multifamily housing **demand** has been positive with **16,422** ▲ net units absorbed over the past twelve months. This is up **5,474** ▲ units from the previous year's gain of **10,948** ▲ absorbed units.