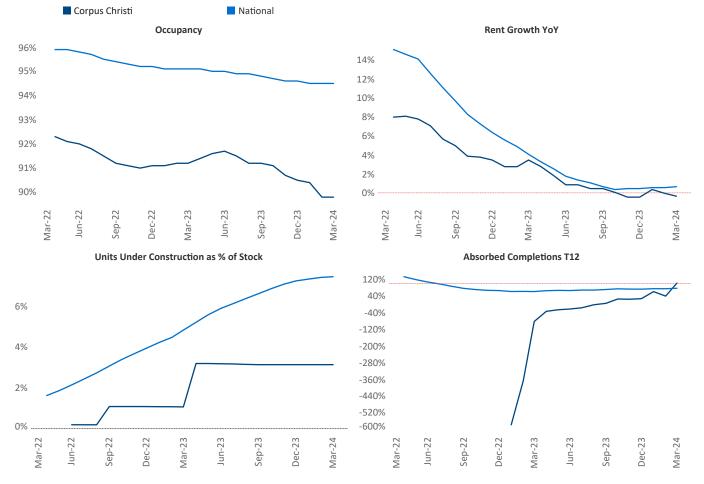

## Contacts

Jeff Adler Vice President Jeff.Adler@yardi.com Razvan Cimpean SEO Engineer Razvan-I.Cimpean@yardi.com Corpus Christi March 2024

**Corpus Christi** is the **90th** largest multifamily market with **36,236** completed units and **6,337** units in development, **1,140** of which have already broken ground.

New lease asking **rents** are at \$1,143, down -0.3% ▼ from the previous year placing Corpus Christi at 94th overall in year-over-year rent growth.

Multifamily housing **demand** has been positive with **406** ▲ net units absorbed over the past twelve months. This is up **706** ▲ units from the previous year's loss of **-300** ▼ absorbed units.

**Employment** in Corpus Christi has grown by **1.9%** ▲ over the past 12 months, while hourly wages have fallen by **-5.2%** ▼ YoY to **\$29.53** according to the *Bureau of Labor Statistics*.