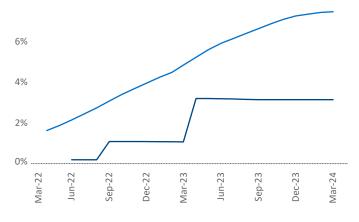

**Corpus Christi** is the **90th** largest multifamily market with **36,236** completed units and **6,337** units in development, **1,140** of which have already broken ground.

New lease asking **rents** are at **\$1,143**, down -**0.3%** ▼ from the previous year placing Corpus Christi at **94th** overall in year-over-year rent growth.

Multifamily housing **demand** has been positive with **406**  $\blacktriangle$  net units absorbed over the past twelve months. This is up **706**  $\blacktriangle$  units from the previous year's loss of **-300**  $\checkmark$  absorbed units.