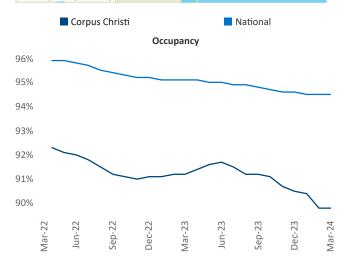

**Corpus Christi** is the **90th** largest multifamily market with **36,236** completed units and **6,337** units in development, **1,140** of which have already broken ground.

New lease asking **rents** are at **\$1,143**, down -**0.3%** ▼ from the previous year placing Corpus Christi at **94th** overall in year-over-year rent growth.