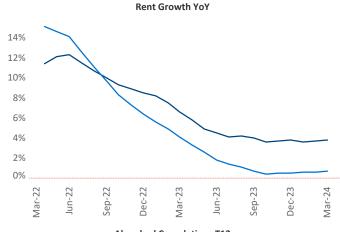

New lease asking **rents** are at \$1,278, up 3.8% ▲ from the previous year placing Columbus at 26th overall in year-over-year rent growth.

Multifamily housing **demand** has been positive with **3,598** ▲ net units absorbed over the past twelve months. This is up **1,616** ▲ units from the previous year's gain of **1,982** ▲ absorbed units.