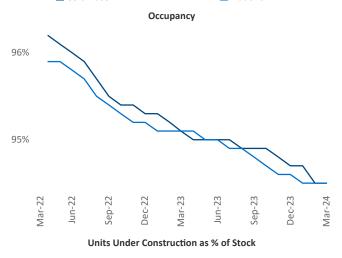

## Contacts

Jeff Adler Vice President Jeff.Adler@yardi.com Razvan Cimpean SEO Engineer Razvan-I.Cimpean@yardi.com Columbus March 2024

**Columbus** is the **27th** largest multifamily market with **189,708** completed units and **46,742** units in development, **12,099** of which have already broken ground.