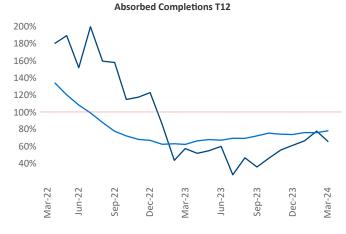

New lease asking **rents** are at \$1,278, up 3.8% ▲ from the previous year placing Columbus at 26th overall in year-over-year rent growth.

Multifamily housing **demand** has been positive with **3,598** ▲ net units absorbed over the past twelve months. This is up **1,616** ▲ units from the previous year's gain of **1,982** ▲ absorbed units.