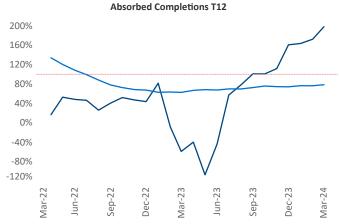

New lease asking **rents** are at **\$1,171**, up **4.9%** ▲ from the previous year placing Columbus GA at **14th** overall in year-over-year rent growth.

Multifamily housing **demand** has been positive with **1,192** ▲ net units absorbed over the past twelve months. This is up **1,352** ▲ units from the previous year's loss of **-160** ▼ absorbed units.