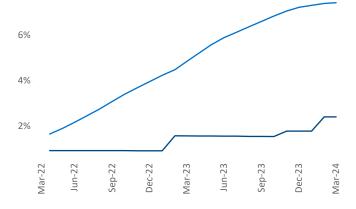

**Employment** in Columbus GA has grown by **2.1%** ▲ over the past 12 months, while hourly wages have risen by **4.7%** ▲ YoY to **\$26.94** according to the *Bureau of Labor Statistics*.

Units Under Construction as % of Stock