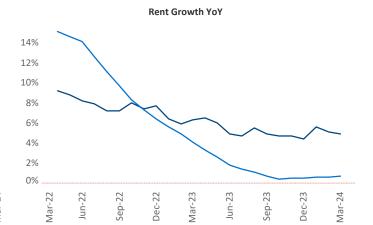

New lease asking **rents** are at **\$1,171**, up **4.9%** ▲ from the previous year placing Columbus GA at **14th** overall in year-over-year rent growth.

Multifamily housing **demand** has been positive with **1,192** ▲ net units absorbed over the past twelve months. This is up **1,352** ▲ units from the previous year's loss of **-160** ▼ absorbed units.