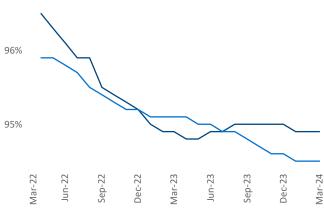

Cimpean SEO Engineer Razvan-I.Cimpean@yardi.com Columbus GA March 2024

**Columbus GA** is the **99th** largest multifamily market with **31,217** completed units and **4,020** units in development, **747** of which have already broken ground.

New lease asking **rents** are at **\$1,171**, up **4.9%** ▲ from the previous year placing Columbus GA at **14th** overall in year-over-year rent growth.

Multifamily housing **demand** has been positive with **1,192** ▲ net units absorbed over the past twelve months. This is up **1,352** ▲ units from the previous year's loss of **-160** ▼ absorbed units.

**Employment** in Columbus GA has grown by **2.1%** ▲ over the past 12 months, while hourly wages have risen by **4.7%** ▲ YoY to **\$26.94** according to the *Bureau of Labor Statistics*.







Units Under Construction as % of Stock







## **DISCLAIMER**

ALTHOUGH EVERY EFFORT IS MADE TO ENSURE THE ACCURACY, TIMELINESS AND COMPLETENESS OF THE INFORMATION PROVIDED IN THIS PUBLICATION, THE INFORMATION IS PROVIDED "AS IS" AND YARDI MATRIX DOES NOT GUARANTEE, WARRANT, REPRESENT OR UNDERTAKE THAT THE INFORMATION PROVIDED IS CORRECT, ACCURATE, CURRENT OR COMPLETE. YARDI MATRIX IS NOT LIABLE FOR ANY LOSS, CLAIM, OR DEMAND ARISING DIRECTLY OR INDIRECTLY FROM ANY USE OR RELIANCE UPON THE INFORMATION CONTAINED HEREIN.

## **COPYRIGHT NOTICE**

This document, publication and/or presentation (collectively, 'document') is protected by copyright, trademark and other intellectual property laws. Use of this document is subject to the terms and conditions of Yardi Systems, Inc. dba Yardi Mat