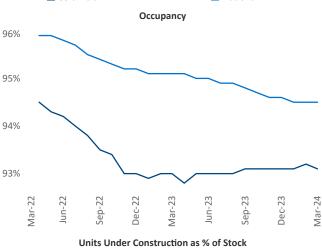

Contacts

Jeff Adler Vice President Jeff.Adler@yardi.com Razvan Cimpean SEO Engineer Razvan-I.Cimpean@yardi.com Columbia March 2024

**Columbia** is the **83rd** largest multifamily market with **43,885** completed units and **9,005** units in development, **1,798** of which have already broken ground.