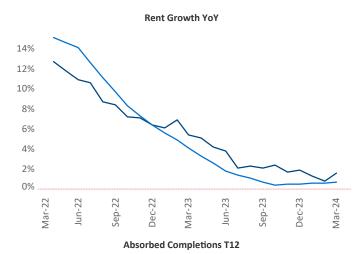

New lease asking **rents** are at **\$1,291**, up **1.6%** ▲ from the previous year placing Columbia at **71st** overall in year-over-year rent growth.

Multifamily housing **demand** has been positive with **102** ▲ net units absorbed over the past twelve months. This is up **232** ▲ units from the previous year's loss of **-130** ▼ absorbed units.