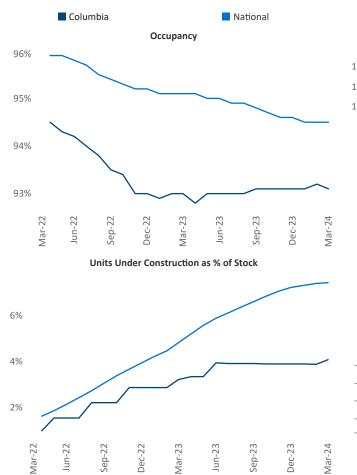

Manning

Contacts Razvan Cimpean

SEO Engineer

Razvan-I.Cimpean@yardi.com

Columbia March 2024

Columbia is the 83rd largest multifamily market with 43,885 completed units and 9,005 units in development, 1,798 of which have already broken ground.

New lease asking **rents** are at **\$1,291**, up **1.6%** from the previous year placing Columbia at 71st overall in year-over-year rent growth.

Multifamily housing demand has been positive with 102 net units absorbed over the past twelve months. This is up 232▲ units from the previous year's loss of -130 ▼ absorbed units.