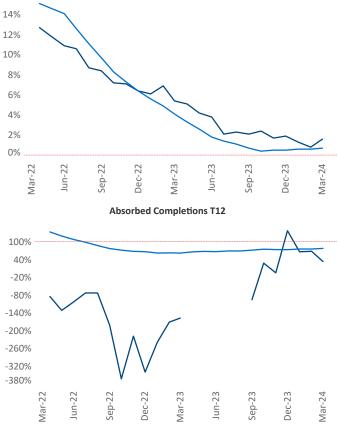

New lease asking **rents** are at **\$1,291**, up **1.6%** from the previous year placing Columbia at 71st overall in year-over-year rent growth.

Multifamily housing demand has been positive with 102 net units absorbed over the past twelve months. This is up 232▲ units from the previous year's loss of -130 ▼ absorbed units.