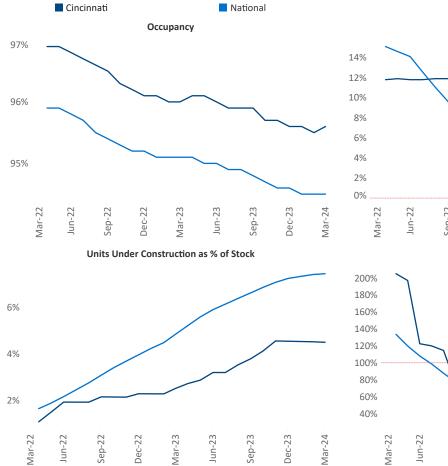

Razvan Cimpean SEO Engineer Razvan-I.Cimpean@yardi.com Cincinnati March 2024

**Cincinnati** is the **44th** largest multifamily market with 119,671 completed units and 25,389 units in development, 5,377 of which have already broken ground.

New lease asking **rents** are at **\$1,333**, up **4.1%**▲ from the previous year placing Cincinnati at 22nd overall in year-over-year rent growth.

Multifamily housing demand has been positive with **2,230** ▲ net units absorbed over the past twelve months. This is up **753** ▲ units from the previous year's gain of **1,477 absorbed units.** 

**Employment** in Cincinnati has grown by **0.4%** A over the past 12 months, while hourly wages have risen by 3.5% YoY to \$32.45 according to the Bureau of Labor Statistics.

**Rent Growth YoY** Sep-23 Mar-24 Sep-22 Mar-23 Jun-23 Dec-23 Dec-22 Absorbed Completions T12