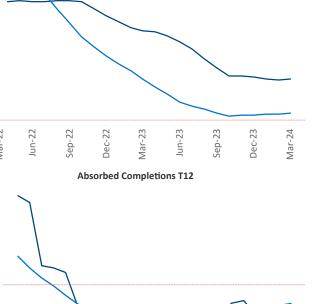

New lease asking **rents** are at **\$1,333**, up **4.1%**▲ from the previous year placing Cincinnati at 22nd overall in year-over-year rent growth.

Multifamily housing demand has been positive with **2,230** ▲ net units absorbed over the past twelve months. This is up **753** ▲ units from the previous year's gain of **1,477 absorbed units.** 

**Employment** in Cincinnati has grown by **0.4%** A over the past 12 months, while hourly wages have risen by 3.5% YoY to \$32.45 according to the Bureau of Labor Statistics.

**Rent Growth YoY** Sep-23 Mar-24 Sep-22 Mar-23 Jun-23 Dec-23 Dec-22 Absorbed Completions T12