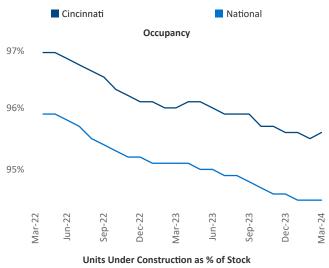

Multifamily housing **demand** has been positive with **2,230** ▲ net units absorbed over the past twelve months. This is up **753** ▲ units from the previous year's gain of **1,477** ▲ absorbed units.