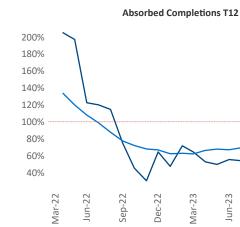

Multifamily housing **demand** has been positive with **2,230** ▲ net units absorbed over the past twelve months. This is up **753** ▲ units from the previous year's gain of **1,477** ▲ absorbed units.