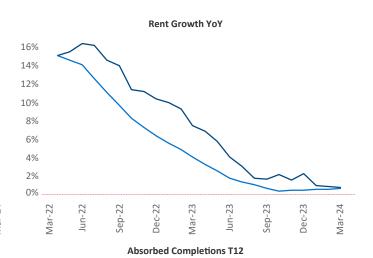

Calhoun

Adairsville

Chattanooga is the 95th largest multifamily market with 33,291 completed units and 11,357 units in development, 3,084 of which have already broken ground.

New lease asking **rents** are at **\$1,342**, up **0.8%** ▲ from the previous year placing Chattanooga at **80th** overall in year-over-year rent growth.

Multifamily housing **demand** has been positive with **465** ▲ net units absorbed over the past twelve months. This is up **202** ▲ units from the previous year's gain of **263** ▲ absorbed units.

Employment in Chattanooga has grown by 1.0% ▲ over the past 12 months, while hourly wages have fallen by -1.2% ▼ YoY to \$26.63 according to the *Bureau of Labor Statistics*.