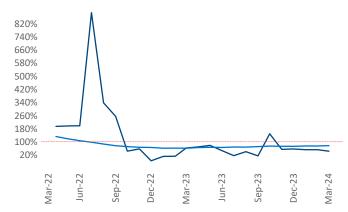

Multifamily housing **demand** has been positive with **465** ▲ net units absorbed over the past twelve months. This is up **202** ▲ units from the previous year's gain of **263** ▲ absorbed units.

Employment in Chattanooga has grown by 1.0% ▲ over the past 12 months, while hourly wages have fallen by -1.2% ▼ YoY to \$26.63 according to the *Bureau of Labor Statistics*.