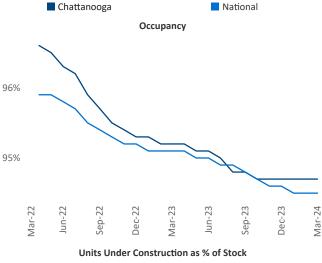

Calhoun

Adairsville

Chattanooga is the 95th largest multifamily market with 33,291 completed units and 11,357 units in development, 3,084 of which have already broken ground.

New lease asking **rents** are at **\$1,342**, up **0.8%** ▲ from the previous year placing Chattanooga at **80th** overall in year-over-year rent growth.