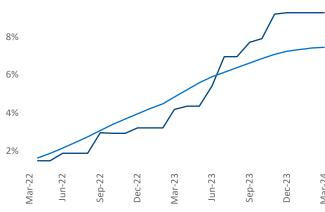

Calhoun

Adairsville

Chattanooga is the 95th largest multifamily market with 33,291 completed units and 11,357 units in development, 3,084 of which have already broken ground.

New lease asking **rents** are at **\$1,342**, up **0.8%** ▲ from the previous year placing Chattanooga at **80th** overall in year-over-year rent growth.

Multifamily housing **demand** has been positive with **465** ▲ net units absorbed over the past twelve months. This is up **202** ▲ units from the previous year's gain of **263** ▲ absorbed units.

Employment in Chattanooga has grown by 1.0% ▲ over the past 12 months, while hourly wages have fallen by -1.2% ▼ YoY to \$26.63 according to the *Bureau of Labor Statistics*.