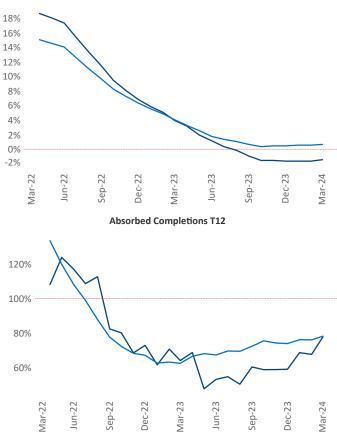

New lease asking **rents** are at **\$1,574**, down **-1.4%** ▼ from the previous year placing Charlotte at **105th** overall in year-over-year rent growth.

Multifamily housing **demand** has been positive with **8,451** ▲ net units absorbed over the past twelve months. This is up **3,976** ▲ units from the previous year's gain of **4,475** ▲ absorbed units.

**Employment** in Charlotte has grown by **1.6%** • over the past 12 months, while hourly wages have risen by **0.7%** • YoY to **\$33.97** according to the *Bureau of Labor Statistics*.

Rent Growth YoY