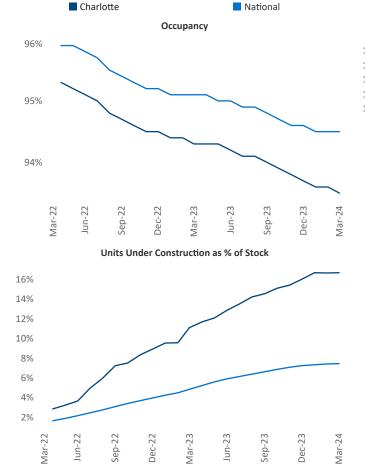

## Razvan Cimpean SEO Engineer <u>Razvan-I.Cimpean@yardi.com</u>

Charlotte March 2024

**Charlotte** is the **25th** largest multifamily market with **216,215** completed units and **123,817** units in development, **36,078** of which have already broken ground.

New lease asking **rents** are at **\$1,574**, down **-1.4%** ▼ from the previous year placing Charlotte at **105th** overall in year-over-year rent growth.

Multifamily housing **demand** has been positive with **8,451** ▲ net units absorbed over the past twelve months. This is up **3,976** ▲ units from the previous year's gain of **4,475** ▲ absorbed units.

**Employment** in Charlotte has grown by **1.6%** • over the past 12 months, while hourly wages have risen by **0.7%** • YoY to **\$33.97** according to the *Bureau of Labor Statistics*.

Rent Growth YoY