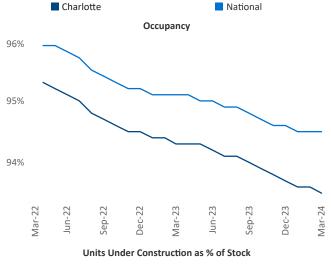

Razvan Cimpean SEO Engineer Jeff.Adler@yardi.com Razvan-I.Cimpean@yardi.com Charlotte March 2024

Charlotte is the 25th largest multifamily market with 216,215 completed units and 123,817 units in development, 36,078 of which have already broken ground.

New lease asking **rents** are at **\$1,574**, down **-1.4%**▼ from the previous year placing Charlotte at 105th overall in year-over-year rent growth.

Multifamily housing demand has been positive with **8,451** A net units absorbed over the past twelve months. This is up **3,976** ▲ units from the previous year's gain of **4,475** ▲ absorbed units.