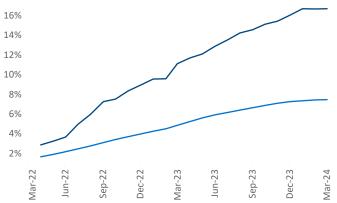

Razvan Cimpean SEO Engineer Jeff.Adler@yardi.com Razvan-I.Cimpean@yardi.com Charlotte March 2024

Charlotte is the 25th largest multifamily market with 216,215 completed units and 123,817 units in development, 36,078 of which have already broken ground.