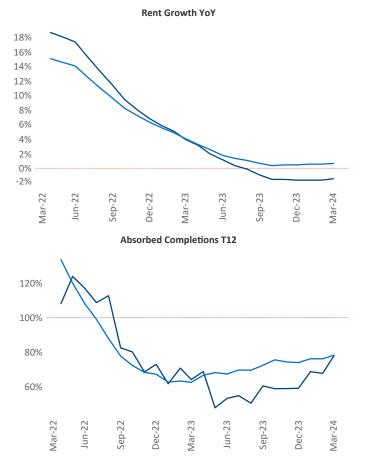

New lease asking **rents** are at **\$1,574**, down **-1.4%**▼ from the previous year placing Charlotte at 105th overall in year-over-year rent growth.

Multifamily housing demand has been positive with **8,451** A net units absorbed over the past twelve months. This is up **3,976** ▲ units from the previous year's gain of **4,475** ▲ absorbed units.