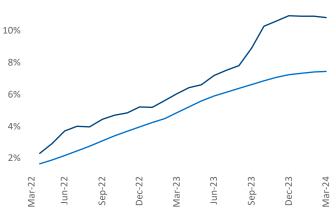

Contacts

Razvan Cimpean SEO Engineer Razvan-I.Cimpean@yardi.com Charleston March 2024

Charleston is the 54th largest multifamily market with 83,407 completed units and 29,549 units in development, 9,037 of which have already broken ground.