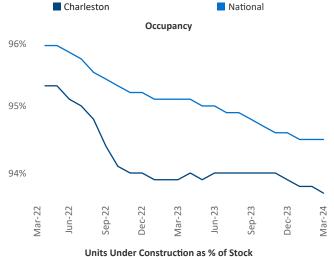

Contacts

Razvan Cimpean SEO Engineer Razvan-I.Cimpean@yardi.com Charleston March 2024

Charleston is the 54th largest multifamily market with 83,407 completed units and 29,549 units in development, 9,037 of which have already broken ground.