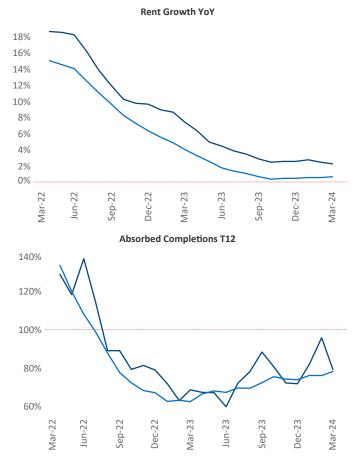

New lease asking **rents** are at \$1,754, up 2.3% A from the previous year placing Charleston at 53rd overall in year-over-year rent growth.

Multifamily housing demand has been positive with **4,375** ▲ net units absorbed over the past twelve months. This is up **790** ▲ units from the previous year's gain of **3,585** ▲ absorbed units.