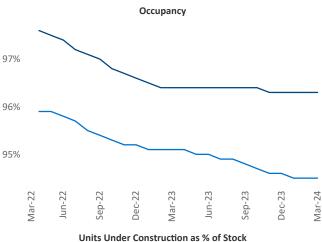

New lease asking **rents** are at \$1,556, up 1.7% ▲ from the previous year placing Central Valley at 67th overall in year-over-year rent growth.

Multifamily housing **demand** has been positive with **1,145** ▲ net units absorbed over the past twelve months. This is up **1,715** ▲ units from the previous year's loss of **-570** ▼ absorbed units.