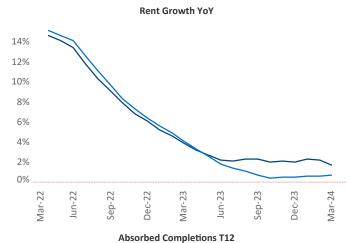

New lease asking **rents** are at \$1,556, up 1.7% ▲ from the previous year placing Central Valley at 67th overall in year-over-year rent growth.

Multifamily housing **demand** has been positive with **1,145** ▲ net units absorbed over the past twelve months. This is up **1,715** ▲ units from the previous year's loss of **-570** ▼ absorbed units.