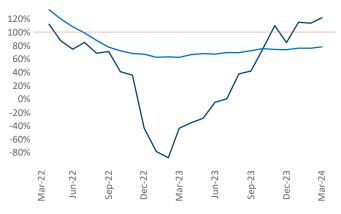

New lease asking **rents** are at \$1,556, up 1.7% ▲ from the previous year placing Central Valley at 67th overall in year-over-year rent growth.

Multifamily housing **demand** has been positive with **1,145** ▲ net units absorbed over the past twelve months. This is up **1,715** ▲ units from the previous year's loss of **-570** ▼ absorbed units.