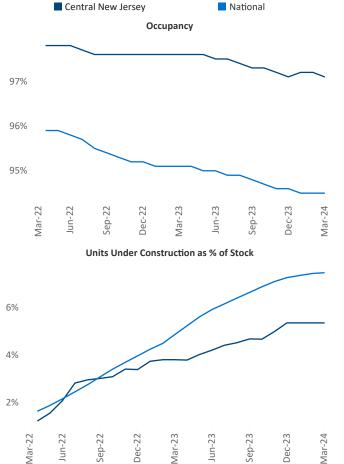

Razvan Cimpean SEO Engineer Razvan-I.Cimpean@yardi.com Central New Jersey March 2024

Central New Jersey is the 37th largest multifamily market with 142,757 completed units and 45,088 units in development, 7,621 of which have already broken ground.

New lease asking **rents** are at **\$2,129**, up **3.4%** from the previous year placing Central New Jersey at 31st overall in year-over-year rent growth.

Multifamily housing demand has been positive with **4,116** ▲ net units absorbed over the past twelve months. This is up **1,935** ▲ units from the previous year's gain of 2,181 A absorbed units.

Employment in Central New Jersey has grown by 1.5% over the past 12 months, while hourly wages have risen by 2.7% A YoY to \$38.07 according to the Bureau of Labor Statistics.