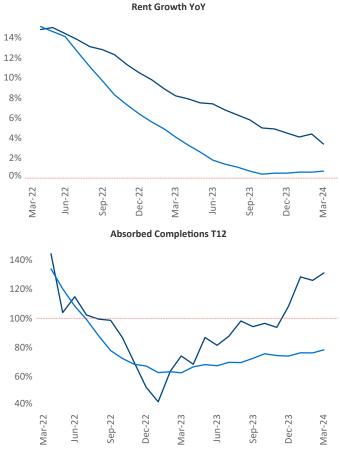

New lease asking **rents** are at **\$2,129**, up **3.4%** from the previous year placing Central New Jersey at 31st overall in year-over-year rent growth.

Multifamily housing demand has been positive with **4,116** ▲ net units absorbed over the past twelve months. This is up **1,935** ▲ units from the previous year's gain of 2,181 A absorbed units.

Employment in Central New Jersey has grown by 1.5% over the past 12 months, while hourly wages have risen by 2.7% A YoY to \$38.07 according to the Bureau of Labor Statistics.