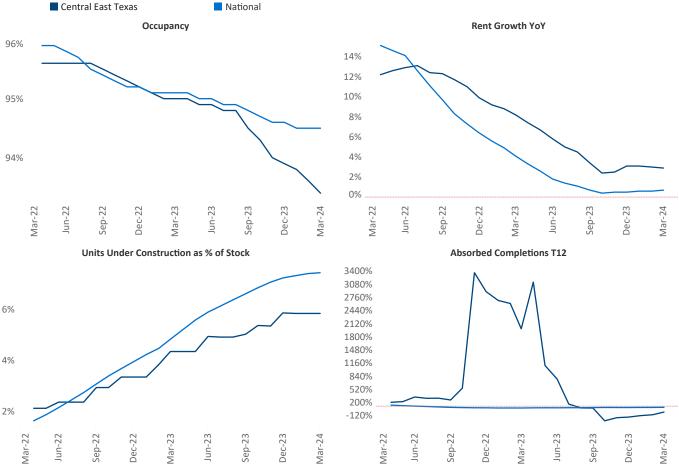

College Station

Jeff Adler

Vice President

Gun Barrel City

Razvan Cimpean SEO Engineer Jeff.Adler@yardi.com Razvan-I.Cimpean@yardi.com **Central East Texas** March 2024

Central East Texas is the 72nd largest multifamily market with 53,075 completed units and 8,331 units in development, **3,104** of which have already broken ground.

New lease asking **rents** are at **\$1,118**, up **2.9%** ▲ from the previous year placing Central East Texas at 38th overall in year-over-year rent growth.

Multifamily housing demand has been negative with -269▼ net units absorbed over the past twelve months. This is down **-1,348** vinits from the previous year's gain of **1,079 absorbed units.** 