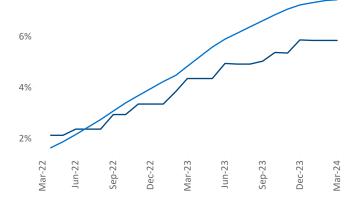

**Employment** in Central East Texas has grown by **2.4%** ▲ over the past 12 months, while hourly wages have risen by **1.0%** ▲ YoY to **\$24.69** according to the *Bureau of Labor Statistics*.

Units Under Construction as % of Stock