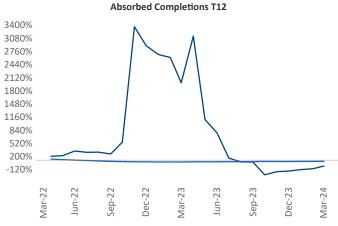

## Central East Texas March 2024

New lease asking **rents** are at **\$1,118**, up **2.9%** ▲ from the previous year placing Central East Texas at **38th** overall in year-over-year rent growth.

Multifamily housing **demand** has been negative with -269 ▼ net units absorbed over the past twelve months. This is down -1,348 ▼ units from the previous year's gain of 1,079 ▲ absorbed units.