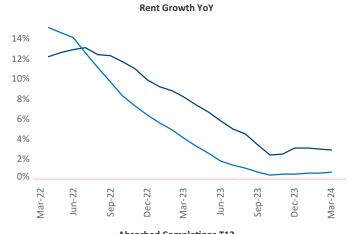

## Central East Texas March 2024

New lease asking **rents** are at **\$1,118**, up **2.9%** ▲ from the previous year placing Central East Texas at **38th** overall in year-over-year rent growth.

Multifamily housing **demand** has been negative with -269 ▼ net units absorbed over the past twelve months. This is down -1,348 ▼ units from the previous year's gain of 1,079 ▲ absorbed units.