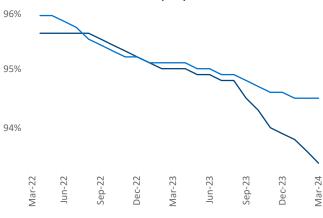

## Central East Texas March 2024

New lease asking **rents** are at **\$1,118**, up **2.9%** ▲ from the previous year placing Central East Texas at **38th** overall in year-over-year rent growth.

Multifamily housing **demand** has been negative with -269 ▼ net units absorbed over the past twelve months. This is down -1,348 ▼ units from the previous year's gain of 1,079 ▲ absorbed units.