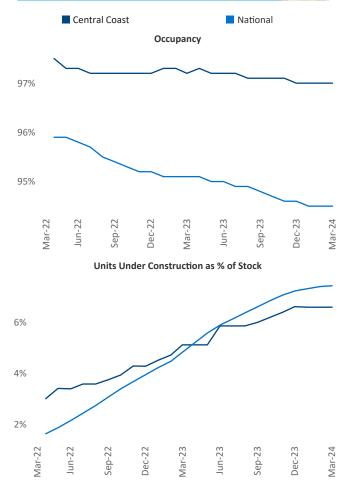

Contacts

Razvan Cimpean SEO Engineer <u>Razvan-I.Cimpean@yardi.com</u> Central Coast March 2024

Central Coast is the 91st largest multifamily market with 35,651 completed units and 17,539 units in development, 2,354 of which have already broken ground.

New lease asking **rents** are at **\$2,586**, up **4.7%** ▲ from the previous year placing Central Coast at **18th** overall in year-over-year rent growth.

Multifamily housing **demand** has been negative with -44 ▼ net units absorbed over the past twelve months. This is down -352 ▼ units from the previous year's gain of 308 ▲ absorbed units.