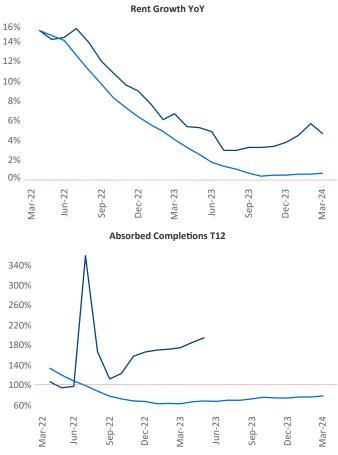

New lease asking **rents** are at **\$2,586**, up **4.7%** ▲ from the previous year placing Central Coast at **18th** overall in year-over-year rent growth.

Multifamily housing **demand** has been negative with -44 ▼ net units absorbed over the past twelve months. This is down -352 ▼ units from the previous year's gain of 308 ▲ absorbed units.