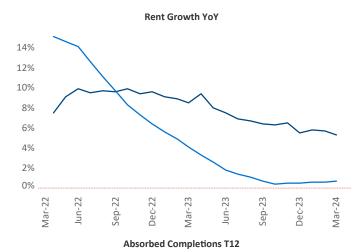

New lease asking **rents** are at \$1,284, up 5.3% ▲ from the previous year placing Buffalo at 10th overall in year-over-year rent growth.

Multifamily housing **demand** has been positive with **683** ▲ net units absorbed over the past twelve months. This is up **188** ▲ units from the previous year's gain of **495** ▲ absorbed units.