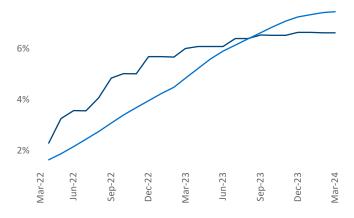

New lease asking **rents** are at \$1,284, up 5.3% ▲ from the previous year placing Buffalo at 10th overall in year-over-year rent growth.

Multifamily housing **demand** has been positive with **683** ▲ net units absorbed over the past twelve months. This is up **188** ▲ units from the previous year's gain of **495** ▲ absorbed units.