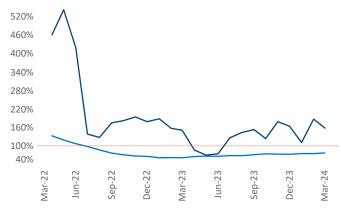

New lease asking **rents** are at \$1,284, up 5.3% ▲ from the previous year placing Buffalo at 10th overall in year-over-year rent growth.

Multifamily housing **demand** has been positive with **683** ▲ net units absorbed over the past twelve months. This is up **188** ▲ units from the previous year's gain of **495** ▲ absorbed units.