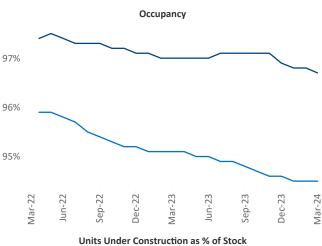

New lease asking **rents** are at \$1,284, up 5.3% ▲ from the previous year placing Buffalo at 10th overall in year-over-year rent growth.

Multifamily housing **demand** has been positive with **683** ▲ net units absorbed over the past twelve months. This is up **188** ▲ units from the previous year's gain of **495** ▲ absorbed units.