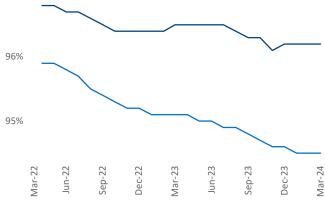

**Employment** in Bridgeport - New Haven has grown by **1.2%** ▲ over the past 12 months, while hourly wages have risen by **3.8%** ▲ YoY to **\$37.50** according to the *Bureau of Labor Statistics*.

Occupancy

Units Under Construction as % of Stock

Rent Growth YoY

**Absorbed Completions T12** 