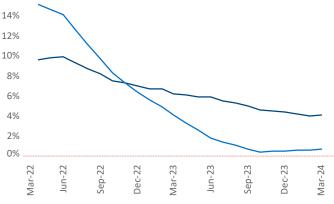

New lease asking **rents** are at \$1,934, up 4.1% ▲ from the previous year placing Bridgeport - New Haven at 22nd overall in year-over-year rent growth.

Multifamily housing **demand** has been positive with **2,930** ▲ net units absorbed over the past twelve months. This is up **523** ▲ units from the previous year's gain of **2,407** ▲ absorbed units.

Units Under Construction as % of Stock

Rent Growth YoY

**Absorbed Completions T12** 