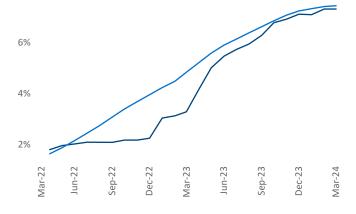

New lease asking **rents** are at \$1,934, up 4.1% ▲ from the previous year placing Bridgeport - New Haven at 22nd overall in year-over-year rent growth.

Multifamily housing **demand** has been positive with **2,930** ▲ net units absorbed over the past twelve months. This is up **523** ▲ units from the previous year's gain of **2,407** ▲ absorbed units.

Units Under Construction as % of Stock

Rent Growth YoY

**Absorbed Completions T12** 