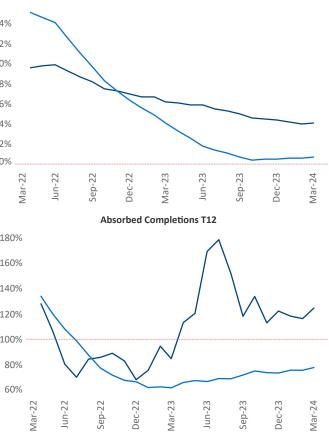

**Bridgeport - New Haven** is the **36th** largest multifamily market with **144,525** completed units and **62,630** units in development, **10,573** of which have already broken ground.

New lease asking **rents** are at **\$1,934**, up **4.1%** ▲ from the previous year placing Bridgeport - New Haven at **22nd** overall in year-over-year rent growth.

Multifamily housing **demand** has been positive with  $2,930 \blacktriangle$  net units absorbed over the past twelve months. This is up  $523 \blacktriangle$  units from the previous year's gain of  $2,407 \blacktriangle$  absorbed units.