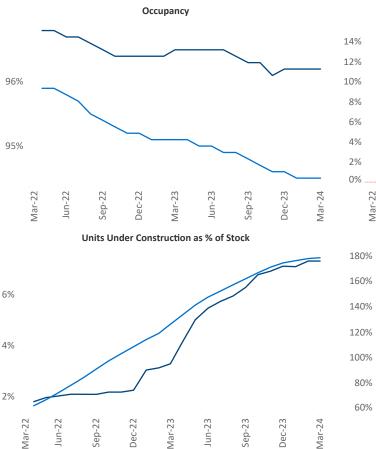

**Bridgeport - New Haven** is the **36th** largest multifamily market with **144,525** completed units and **62,630** units in development, **10,573** of which have already broken ground.

New lease asking **rents** are at **\$1,934**, up **4.1%** ▲ from the previous year placing Bridgeport - New Haven at **22nd** overall in year-over-year rent growth.

Multifamily housing **demand** has been positive with  $2,930 \blacktriangle$  net units absorbed over the past twelve months. This is up  $523 \blacktriangle$  units from the previous year's gain of  $2,407 \blacktriangle$  absorbed units.