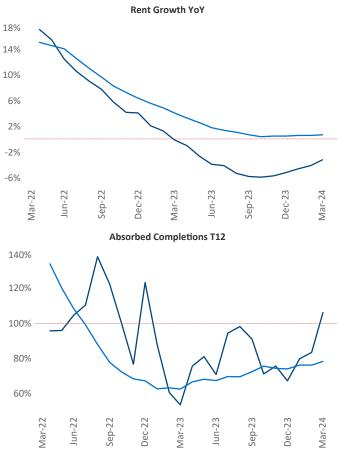

New lease asking **rents** are at **\$1,550**, down -3.2%▼ from the previous year placing Boise at 117th overall in year-over-year rent growth.

Multifamily housing demand has been positive with **1,967** ▲ net units absorbed over the past twelve months. This is up **1,316** ▲ units from the previous year's gain of **651** ▲ absorbed units.