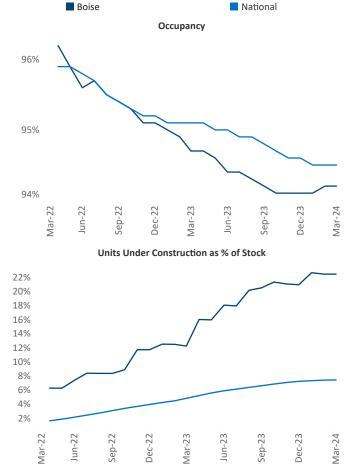

New lease asking **rents** are at **\$1,550**, down -3.2%▼ from the previous year placing Boise at 117th overall in year-over-year rent growth.

Multifamily housing demand has been positive with **1,967** ▲ net units absorbed over the past twelve months. This is up **1,316** ▲ units from the previous year's gain of **651** ▲ absorbed units.