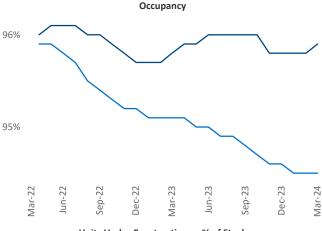

**Employment** in Bay Area - South Bay has grown by **0.2%** ▲ over the past 12 months, while hourly wages have risen by **4.0%** ▲ YoY to **\$53.25** according to the *Bureau of Labor Statistics*.

Units Under Construction as % of Stock