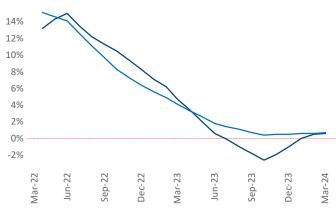

New lease asking **rents** are at \$3,054, up 0.6% ▲ from the previous year placing Bay Area - South Bay at 86th overall in year-over-year rent growth.

Multifamily housing **demand** has been positive with **1,522** ▲ net units absorbed over the past twelve months. This is down **-1,052** ▼ units from the previous year's gain of **2,574** ▲ absorbed units.

Rent Growth YoY

**Absorbed Completions T12** 