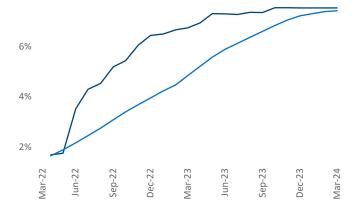

New lease asking **rents** are at \$3,054, up 0.6% ▲ from the previous year placing Bay Area - South Bay at 86th overall in year-over-year rent growth.

Multifamily housing **demand** has been positive with **1,522** ▲ net units absorbed over the past twelve months. This is down **-1,052** ▼ units from the previous year's gain of **2,574** ▲ absorbed units.

**Employment** in Bay Area - South Bay has grown by **0.2%** ▲ over the past 12 months, while hourly wages have risen by **4.0%** ▲ YoY to **\$53.25** according to the *Bureau of Labor Statistics*.

Units Under Construction as % of Stock