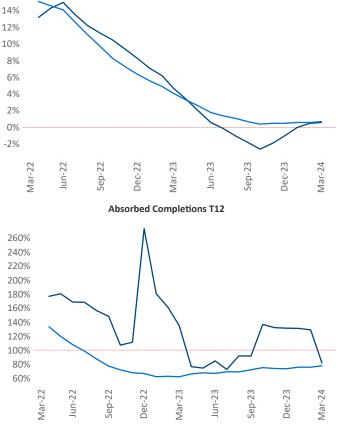

New lease asking **rents** are at **\$3,054**, up **0.6%** ▲ from the previous year placing Bay Area - South Bay at **86th** overall in year-over-year rent growth.

Multifamily housing **demand** has been positive with **1,522** ▲ net units absorbed over the past twelve months. This is down -**1,052** ▼ units from the previous year's gain of **2,574** ▲ absorbed units.