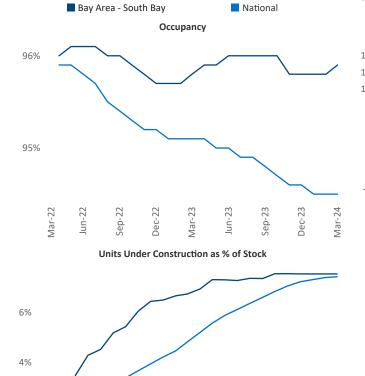

Contacts

Bay Area - South Bay March 2024

**Bay Area - South Bay** is the **38th** largest multifamily market with **140,403** completed units and **57,668** units in development, **10,613** of which have already broken ground.

New lease asking **rents** are at **\$3,054**, up **0.6%** ▲ from the previous year placing Bay Area - South Bay at **86th** overall in year-over-year rent growth.

Multifamily housing **demand** has been positive with **1,522** ▲ net units absorbed over the past twelve months. This is down -**1,052** ▼ units from the previous year's gain of **2,574** ▲ absorbed units.