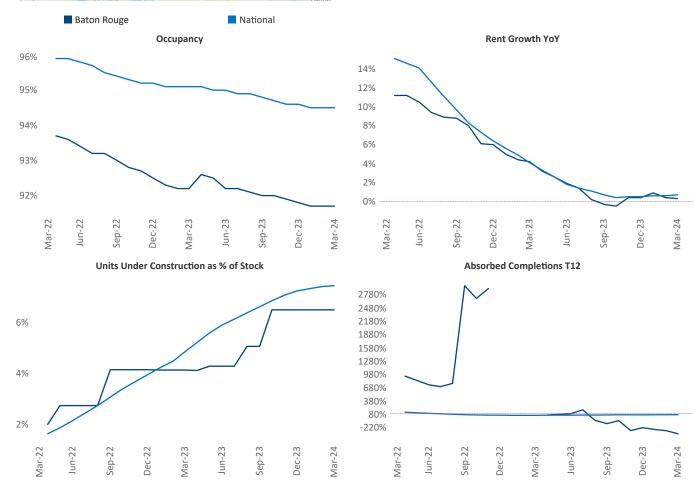

Hammond

Ponchato

LaPlace

Osyka

Razvan Cimpean SEO Engineer <u>Razvan-I.Cimpean@yardi.com</u>

Baton Rouge March 2024

Baton Rouge is the 86th largest multifamily market with41,244 completed units and 6,712 units in development,2,681 of which have already broken ground.

New lease asking **rents** are at **\$1,149**, up **0.3%** ▲ from the previous year placing Baton Rouge at **92nd** overall in year-over-year rent growth.

Multifamily housing **demand** has been negative with -791 ▼ net units absorbed over the past twelve months. This is down -1,029 ▼ units from the previous year's gain of 238 ▲ absorbed units.