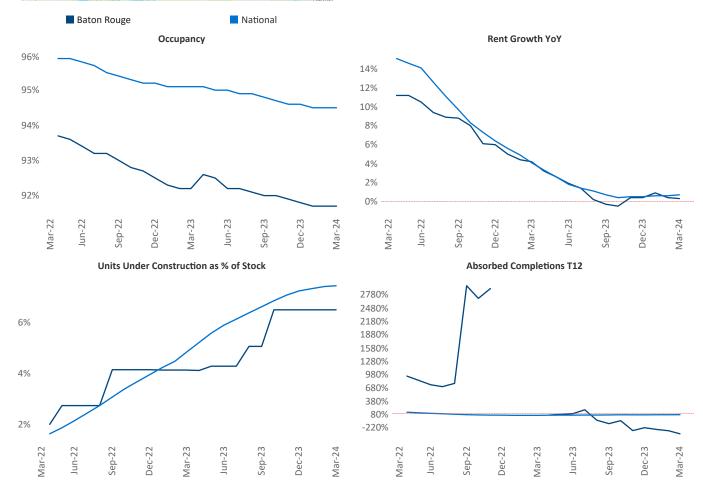

Ponchato

LaPlace

Razvan Cimpean SEO Engineer <u>Razvan-I.Cimpean@yardi.com</u>

Baton Rouge March 2024

Baton Rouge is the 86th largest multifamily market with41,244 completed units and 6,712 units in development,2,681 of which have already broken ground.

New lease asking **rents** are at **\$1,149**, up **0.3%** ▲ from the previous year placing Baton Rouge at **92nd** overall in year-over-year rent growth.

Multifamily housing **demand** has been negative with -791 ▼ net units absorbed over the past twelve months. This is down -1,029 ▼ units from the previous year's gain of 238 ▲ absorbed units.