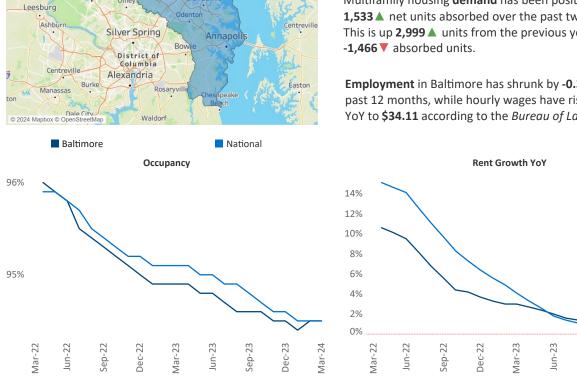

New lease asking **rents** are at \$1,682, up 0.5% ▲ from the previous year placing Baltimore at 90th overall in year-over-year rent growth.

Multifamily housing demand has been positive with **1,533** ▲ net units absorbed over the past twelve months. This is up 2,999 ▲ units from the previous year's loss of

**Employment** in Baltimore has shrunk by -0.3% ▼ over the past 12 months, while hourly wages have risen by 0.4% A YoY to \$34.11 according to the Bureau of Labor Statistics.

Sep-23

Mar-24