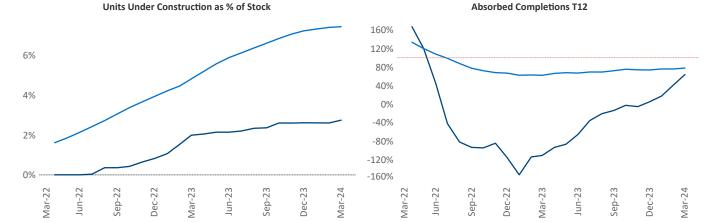

## Contacts

Jeff Adler Vice President Jeff.Adler@yardi.com

Bel Air

Baltimore

Columbia

Razvan Cimpean SEO Engineer Razvan-I.Cimpean@yardi.com **Baltimore** March 2024

Baltimore is the 21st largest multifamily market with 232,976 completed units and 45,528 units in development, 6,441 of which have already broken ground.

New lease asking **rents** are at \$1,682, up 0.5% ▲ from the previous year placing Baltimore at 90th overall in year-over-year rent growth.

Multifamily housing demand has been positive with **1,533** ▲ net units absorbed over the past twelve months. This is up 2,999 ▲ units from the previous year's loss of