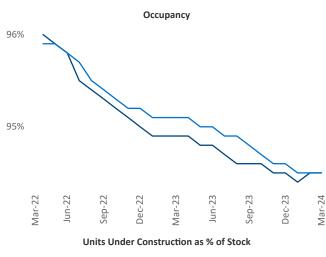

an Cimpean SEO Engineer Razvan-I.Cimpean@yardi.com Baltimore March 2024

**Baltimore** is the **21st** largest multifamily market with **232,976** completed units and **45,528** units in development, **6,441** of which have already broken ground.

New lease asking **rents** are at **\$1,682**, up **0.5%** ★ from the previous year placing Baltimore at **90th** overall in year-over-year rent growth.

Multifamily housing **demand** has been positive with **1,533** ▲ net units absorbed over the past twelve months. This is up **2,999** ▲ units from the previous year's loss of **-1,466** ▼ absorbed units.

**Employment** in Baltimore has shrunk by **-0.3%** ▼ over the past 12 months, while hourly wages have risen by **0.4%** ▲ YoY to **\$34.11** according to the *Bureau of Labor Statistics*.