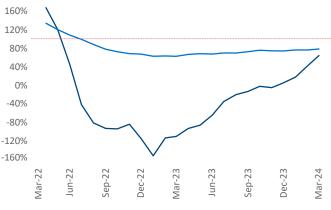

New lease asking **rents** are at **\$1,682**, up **0.5%** ★ from the previous year placing Baltimore at **90th** overall in year-over-year rent growth.

Multifamily housing **demand** has been positive with **1,533** ▲ net units absorbed over the past twelve months. This is up **2,999** ▲ units from the previous year's loss of **-1,466** ▼ absorbed units.