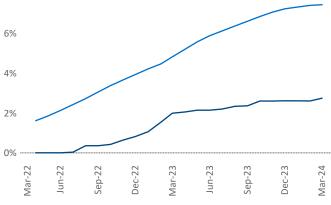

Cimpean SEO Engineer Razvan-I.Cimpean@yardi.com Baltimore March 2024

**Baltimore** is the **21st** largest multifamily market with **232,976** completed units and **45,528** units in development, **6,441** of which have already broken ground.

New lease asking **rents** are at **\$1,682**, up **0.5%** ★ from the previous year placing Baltimore at **90th** overall in year-over-year rent growth.

Multifamily housing **demand** has been positive with **1,533** ▲ net units absorbed over the past twelve months. This is up **2,999** ▲ units from the previous year's loss of **-1,466** ▼ absorbed units.

**Employment** in Baltimore has shrunk by **-0.3%** ▼ over the past 12 months, while hourly wages have risen by **0.4%** ▲ YoY to **\$34.11** according to the *Bureau of Labor Statistics*.