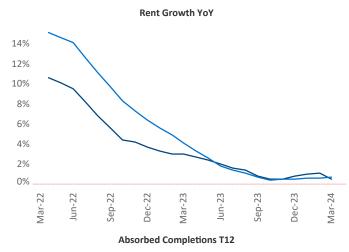

New lease asking **rents** are at **\$1,682**, up **0.5%** ★ from the previous year placing Baltimore at **90th** overall in year-over-year rent growth.

Multifamily housing **demand** has been positive with **1,533** ▲ net units absorbed over the past twelve months. This is up **2,999** ▲ units from the previous year's loss of **-1,466** ▼ absorbed units.