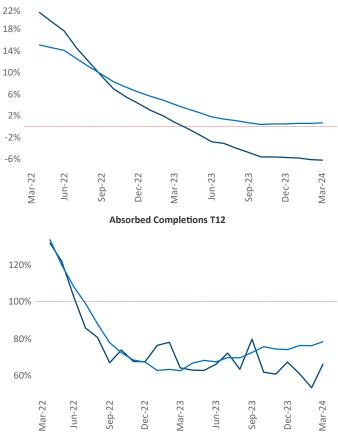

New lease asking **rents** are at **\$1,616**, down **-6.2%** ▼ from the previous year placing Austin at **120th** overall in year-over-year rent growth.

Multifamily housing **demand** has been positive with 9,392 ▲ net units absorbed over the past twelve months. This is up 1,406 ▲ units from the previous year's gain of 7,986 ▲ absorbed units.