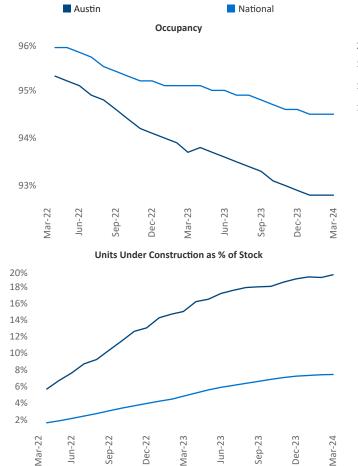

We

Waelder Flatonia

Jeff.Adler@yardi.com

Razvan Cimpean SEO Engineer Razvan-I.Cimpean@yardi.com

Austin March 2024

Austin is the 14th largest multifamily market with 289,945 completed units and 164,996 units in development, 56,370 of which have already broken ground.

New lease asking **rents** are at **\$1,616**, down **-6.2%** ▼ from the previous year placing Austin at **120th** overall in year-over-year rent growth.

Multifamily housing **demand** has been positive with 9,392 ▲ net units absorbed over the past twelve months. This is up 1,406 ▲ units from the previous year's gain of 7,986 ▲ absorbed units.