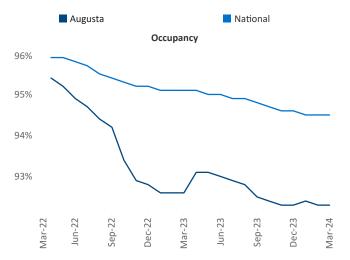

New lease asking **rents** are at **\$1,172**, down **-0.7%** from the previous year placing Augusta at 100th overall in year-over-year rent growth.

Multifamily housing demand has been positive with **1,741** A net units absorbed over the past twelve months. This is up **1,741** Inits from the previous year which had **0** absorbed units.