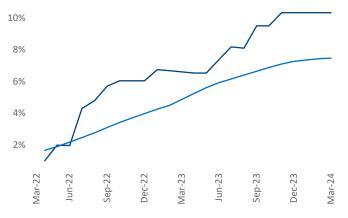

New lease asking **rents** are at **\$1,172**, down **-0.7%** from the previous year placing Augusta at 100th overall in year-over-year rent growth.

Multifamily housing demand has been positive with **1,741** A net units absorbed over the past twelve months. This is up **1,741** Inits from the previous year which had **0** absorbed units.