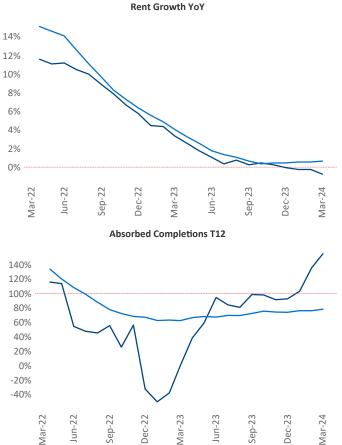

New lease asking **rents** are at **\$1,172**, down **-0.7%** from the previous year placing Augusta at 100th overall in year-over-year rent growth.

Multifamily housing demand has been positive with **1,741** A net units absorbed over the past twelve months. This is up **1,741** Inits from the previous year which had **0** absorbed units.