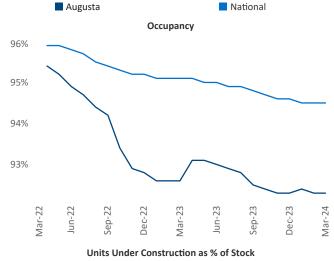

New lease asking **rents** are at \$1,172, down -0.7% ▼ from the previous year placing Augusta at 100th overall in year-over-year rent growth.

Multifamily housing demand has been positive with **1,741** ▲ net units absorbed over the past twelve months. This is up 1,741 ▲ units from the previous year which had 0 absorbed units.