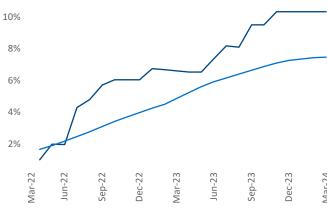

New lease asking **rents** are at \$1,172, down -0.7% ▼ from the previous year placing Augusta at 100th overall in year-over-year rent growth.

Multifamily housing demand has been positive with **1,741** ▲ net units absorbed over the past twelve months. This is up 1,741 ▲ units from the previous year which had 0 absorbed units.