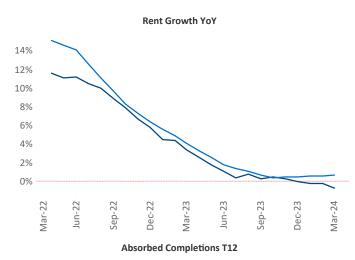

New lease asking **rents** are at \$1,172, down -0.7% ▼ from the previous year placing Augusta at 100th overall in year-over-year rent growth.

Multifamily housing demand has been positive with **1,741** ▲ net units absorbed over the past twelve months. This is up 1,741 ▲ units from the previous year which had 0 absorbed units.