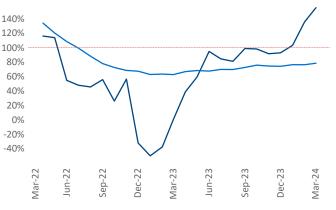

New lease asking **rents** are at \$1,172, down -0.7% ▼ from the previous year placing Augusta at 100th overall in year-over-year rent growth.

Multifamily housing demand has been positive with **1,741** ▲ net units absorbed over the past twelve months. This is up 1,741 ▲ units from the previous year which had 0 absorbed units.