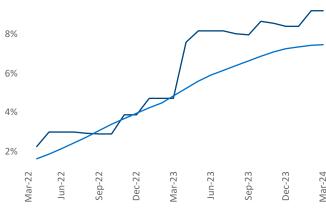

**Athens** is the **108th** largest multifamily market with **24,134** completed units and **12,209** units in development, **2,214** of which have already broken ground.

New lease asking **rents** are at **\$1,400**, up **0.8%** ▲ from the previous year placing Athens at **80th** overall in year-over-year rent growth.