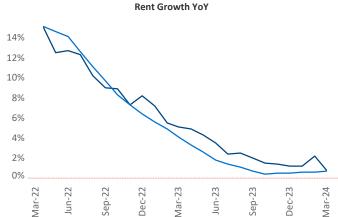

**Athens** is the **108th** largest multifamily market with **24,134** completed units and **12,209** units in development, **2,214** of which have already broken ground.

New lease asking **rents** are at **\$1,400**, up **0.8%** ▲ from the previous year placing Athens at **80th** overall in year-over-year rent growth.