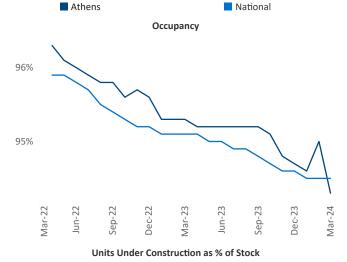

**Athens** is the **108th** largest multifamily market with **24,134** completed units and **12,209** units in development, **2,214** of which have already broken ground.

New lease asking **rents** are at **\$1,400**, up **0.8%** ▲ from the previous year placing Athens at **80th** overall in year-over-year rent growth.