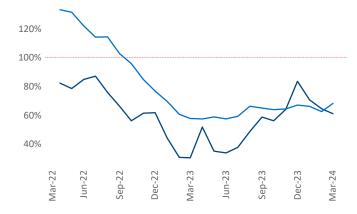

Multifamily housing **demand** has been positive with **1,313** ▲ net units absorbed over the past twelve months. This is up **630** ▲ units from the previous year's gain of **683** ▲ absorbed units.

Employment in Athens has grown by 3.7% ▲ over the past 12 months, while hourly wages have risen by 2.5% ▲ YoY to \$27.65 according to the *Bureau of Labor Statistics*.

Athens

**Absorbed Completions T12** 