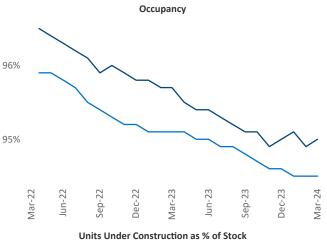

## Asheville March 2024

**Asheville** is the **110th** largest multifamily market with **21,962** completed units and **15,106** units in development, **2,198** of which have already broken ground.

New lease asking **rents** are at **\$1,702**, up **0.9%** ▲ from the previous year placing Asheville at **77th** overall in year-over-year rent growth.

Multifamily housing **demand** has been positive with **846** ▲ net units absorbed over the past twelve months. This is up **126** ▲ units from the previous year's gain of **720** ▲ absorbed units.

**Employment** in Asheville has grown by **0.4**% ▲ over the past 12 months, while hourly wages have risen by **7.1**% ▲ YoY to **\$29.52** according to the *Bureau of Labor Statistics*.