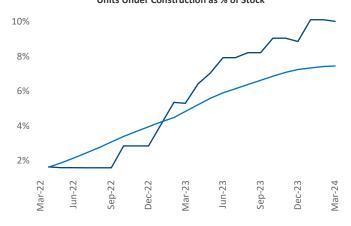

## Asheville March 2024

**Asheville** is the **110th** largest multifamily market with **21,962** completed units and **15,106** units in development, **2,198** of which have already broken ground.

New lease asking **rents** are at **\$1,702**, up **0.9%** ▲ from the previous year placing Asheville at **77th** overall in year-over-year rent growth.

Multifamily housing **demand** has been positive with **846** ▲ net units absorbed over the past twelve months. This is up **126** ▲ units from the previous year's gain of **720** ▲ absorbed units.

**Employment** in Asheville has grown by **0.4**% ▲ over the past 12 months, while hourly wages have risen by **7.1**% ▲ YoY to **\$29.52** according to the *Bureau of Labor Statistics*.