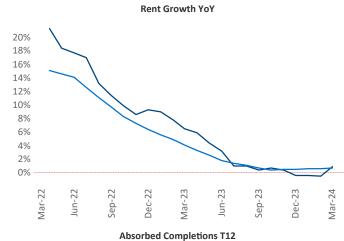

## Asheville March 2024

**Asheville** is the **110th** largest multifamily market with **21,962** completed units and **15,106** units in development, **2,198** of which have already broken ground.

New lease asking **rents** are at **\$1,702**, up **0.9%** ▲ from the previous year placing Asheville at **77th** overall in year-over-year rent growth.

Multifamily housing **demand** has been positive with **846** ▲ net units absorbed over the past twelve months. This is up **126** ▲ units from the previous year's gain of **720** ▲ absorbed units.

**Employment** in Asheville has grown by **0.4**% ▲ over the past 12 months, while hourly wages have risen by **7.1**% ▲ YoY to **\$29.52** according to the *Bureau of Labor Statistics*.