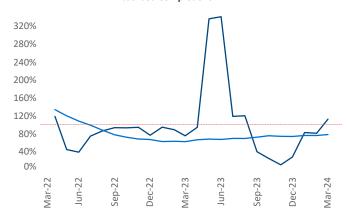

Multifamily housing **demand** has been positive with **846** ▲ net units absorbed over the past twelve months. This is up **126** ▲ units from the previous year's gain of **720** ▲ absorbed units.

**Employment** in Asheville has grown by **0.4**% ▲ over the past 12 months, while hourly wages have risen by **7.1**% ▲ YoY to **\$29.52** according to the *Bureau of Labor Statistics*.