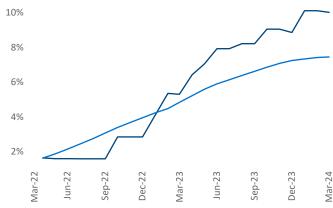

Multifamily housing **demand** has been positive with **846** ▲ net units absorbed over the past twelve months. This is up **126** ▲ units from the previous year's gain of **720** ▲ absorbed units.

**Employment** in Asheville has grown by **0.4**% ▲ over the past 12 months, while hourly wages have risen by **7.1**% ▲ YoY to **\$29.52** according to the *Bureau of Labor Statistics*.