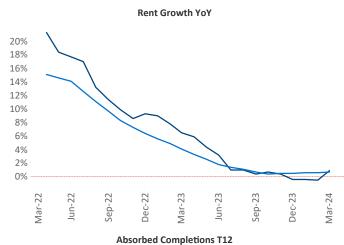

## Asheville March 2024

**Asheville** is the **110th** largest multifamily market with **21,962** completed units and **15,106** units in development, **2,198** of which have already broken ground.

New lease asking **rents** are at **\$1,702**, up **0.9%** ★ from the previous year placing Asheville at **77th** overall in year-over-year rent growth.

Multifamily housing **demand** has been positive with **846** ▲ net units absorbed over the past twelve months. This is up **126** ▲ units from the previous year's gain of **720** ▲ absorbed units.

**Employment** in Asheville has grown by **0.4**% ▲ over the past 12 months, while hourly wages have risen by **7.1**% ▲ YoY to **\$29.52** according to the *Bureau of Labor Statistics*.