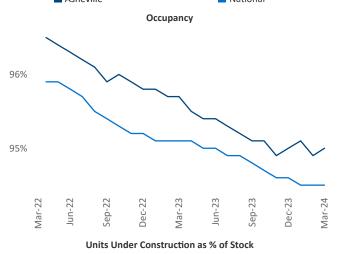

Multifamily housing **demand** has been positive with **846** ▲ net units absorbed over the past twelve months. This is up **126** ▲ units from the previous year's gain of **720** ▲ absorbed units.

**Employment** in Asheville has grown by **0.4**% ▲ over the past 12 months, while hourly wages have risen by **7.1**% ▲ YoY to **\$29.52** according to the *Bureau of Labor Statistics*.