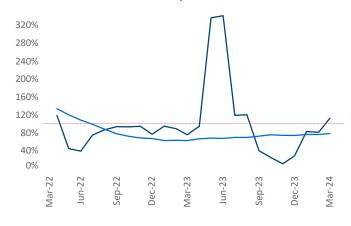

Multifamily housing **demand** has been positive with **846** ▲ net units absorbed over the past twelve months. This is up **126** ▲ units from the previous year's gain of **720** ▲ absorbed units.

**Employment** in Asheville has grown by **0.4**% ▲ over the past 12 months, while hourly wages have risen by **7.1**% ▲ YoY to **\$29.52** according to the *Bureau of Labor Statistics*.