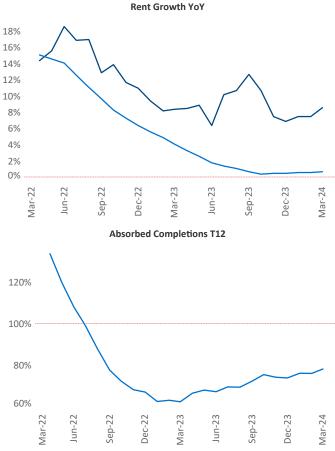

New lease asking **rents** are at **\$1,446**, up **8.6%** ▲ from the previous year placing Anchorage at **1st** overall in year-over-year rent growth.

Multifamily housing **demand** has been negative with -224 ▼ net units absorbed over the past twelve months. This is down -217 ▼ units from the previous year's loss of -7 ▼ absorbed units.