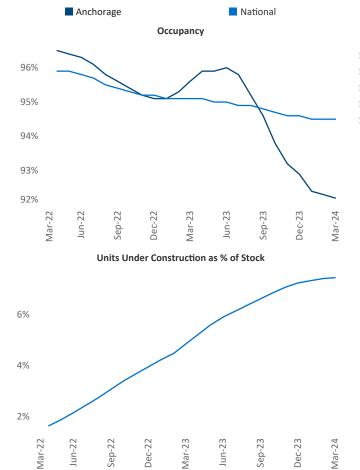

© 2024 Mapbox © OpenStreetMap

Contacts

Jeff Adler Razvan Cimpean Vice President SEO Engineer Jeff.Adler@yardi.com Razvan-I.Cimpean@yardi.com

Valdez

Anchorage March 2024

Anchorage is the **120th** largest multifamily market with **8,319** completed units and **962** units in development, **0** of which have already broken ground.

New lease asking **rents** are at **\$1,446**, up **8.6%** ▲ from the previous year placing Anchorage at **1st** overall in year-over-year rent growth.

Multifamily housing **demand** has been negative with -224 ▼ net units absorbed over the past twelve months. This is down -217 ▼ units from the previous year's loss of -7 ▼ absorbed units.