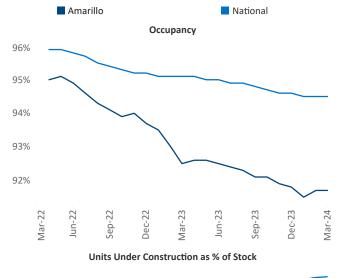

New lease asking **rents** are at **\$965**, up **1.9%** ▲ from the previous year placing Amarillo at **63rd** overall in year-over-year rent growth.

Multifamily housing **demand** has been negative with -75 ▼ net units absorbed over the past twelve months. This is up 227▲ units from the previous year's loss of -302 ▼ absorbed units.