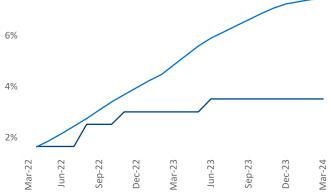

Ske

W

Razvan Cimpean SEO Engineer <u>Razvan-I.Cimpean@yardi.com</u> Amarillo March 2024

Amarillo is the **117th** largest multifamily market with **14,741** completed units and **1,106** units in development, **518** of which have already broken ground.