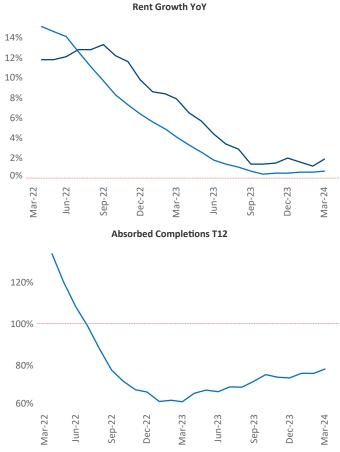

New lease asking **rents** are at **\$965**, up **1.9%** ▲ from the previous year placing Amarillo at **63rd** overall in year-over-year rent growth.

Multifamily housing **demand** has been negative with -75 ▼ net units absorbed over the past twelve months. This is up 227▲ units from the previous year's loss of -302 ▼ absorbed units.